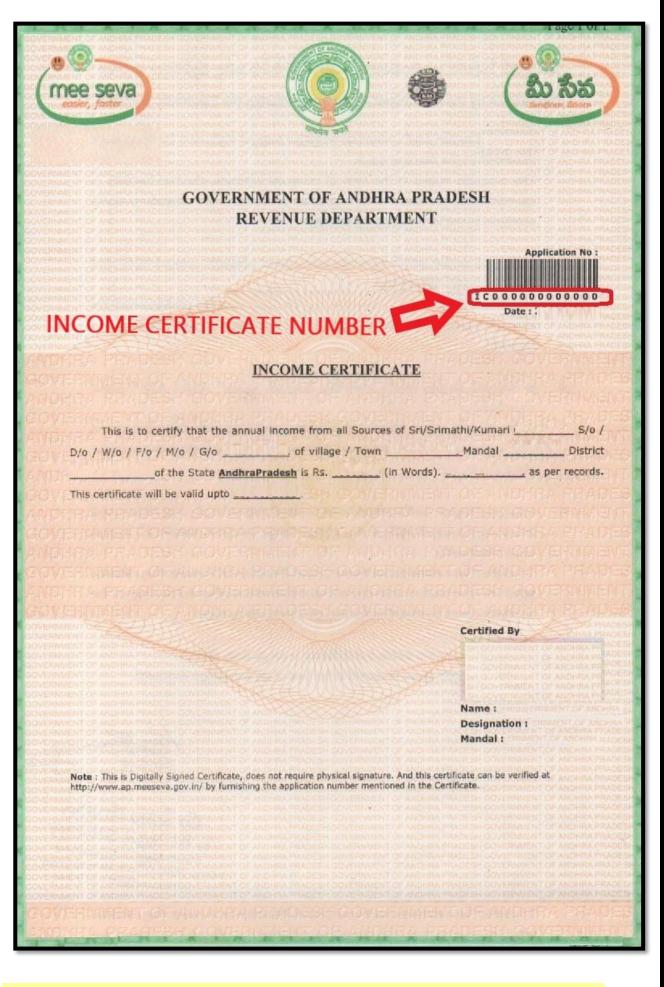

## SCANNED CERTIFICATES/ DOCUMENTS IN PDF FORMAT TO BE UPLOADED WHILE FILLING ONLINE APPLICATION FORM:

- 1. PHOTO
- 2. SIGNATURE
- 3. NEET RANK CARD
- 4. SSC/ 10<sup>TH</sup> CLASS PASSCERTIFICATE
- 5. INTERMEDIATE OR EQUALIENT PASS CERTIFICATE
- 6. STUDY CERTIFICATES FROM CLASS 6<sup>TH</sup> TO 10<sup>TH</sup>
- 7. STUDY CERTIFICATES OF INTERMEDIATE/10+2
- 8. TRANSFER CERTIFICATE (TC) (INTERMEDIATE/10+2)
- 9. LATEST INTEGRATED COMMUNITY CERTIFICATE (Issued by Govt. of AP/TS)
- 10. MINORITY CERTIFICATE (ISSUED BY MUSLIM MINORITY WELFARE OFFICERS)
- 11. RESIDENCE CERTIFICATE OF PARENT/STUDENT ISSUED BY TAHSILDAR/MRO FOR A PERIOD OF 10 YEARS RESIDENCE IN ANDHRA PRADESH/TELANGANA EXCLUDING THE STUDY PERIOD/EMPLOYMENT OUT SIDE THE STATE,
  - SPECIFICALLY MENTIONING THE YEARS IN THE CERTIFICATE.
- 12. INCOME CERTIFICATE/WHITE RATION CARD

- 13. INCOME AND ASSET CERTIFICATE <u>VALID FOR THE YEAR 2023-24</u> (FINANCIAL YEAR 2022-23) ISSUED BY THE TAHSILDARS ON OR AFTER 01.04.2023 PERTAINING TO A.P. NON-STATEWIDE INSTITUTIONS AND TAHSILDARS OF AP/TELANGANA PERTAING TO STATEWIDE INSTITUTIONS FOR CLAIMING RESERVATION UNDER ECONOMICALLY WEAKER SECTIONS (EWS) (CANDIDATES WHO ARE NOT COVERED UNDER SC, ST & BC).
- 14. AADHAR CARD