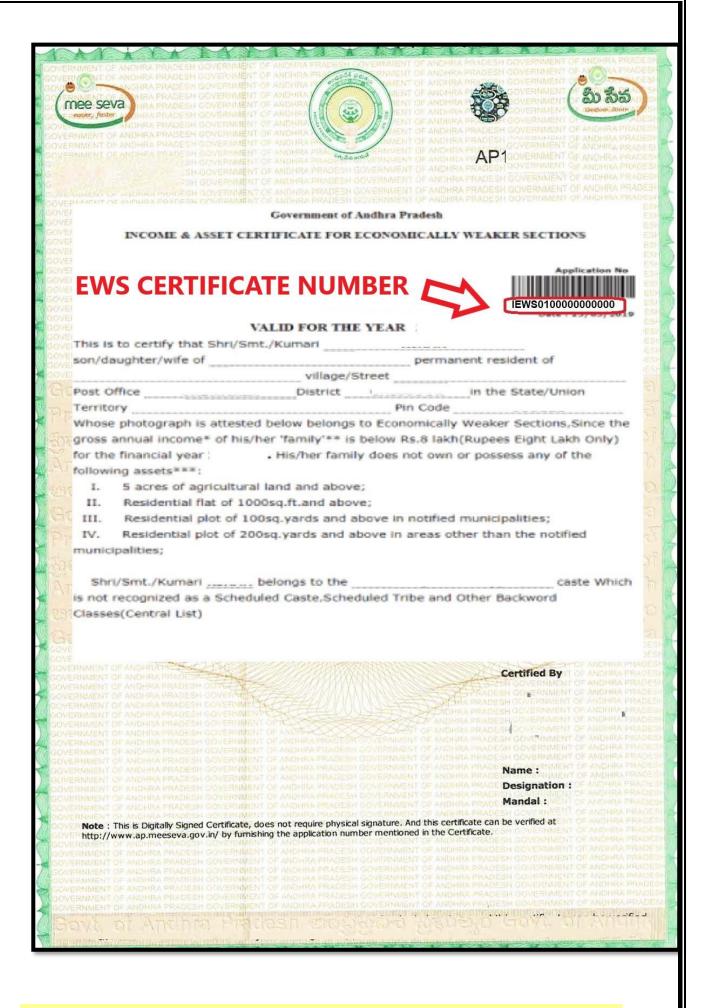

## C) RESERVATION FOR ECONOMICALLY WEAKER SECTIONS (EWS):

The reservation of 10% in favour of Economically Weaker Section (EWS) candidates who are not covered under existing scheme of reservation for SC/ST & BCs will be made as per the procedure/ guidelines issued by the Government of AP in the Government Ayurveda & Homoeo. Medical Colleges where additional seats are permitted by AYUSH/ Govt. of India for the purpose. The persons seeking the benefit of reservation under EWS category shall obtain the Income & Asset Certificate for Economically Weaker Section (EWS) valid for the year 2023-24 issued by the Tahsildar on or after 01.04.2023 pertaining to AP- Non State wide Institutions and Tahsildars of AP & Telangana pertaining to State wide Institutions.

- 13. INCOME AND ASSET CERTIFICATE <u>VALID FOR THE YEAR 2023-24</u> (FINANCIAL YEAR 2022-23) ISSUED BY THE TAHSILDARS ON OR AFTER 01.04.2023 PERTAINING TO A.P. NON-STATEWIDE INSTITUTIONS AND TAHSILDARS OF AP/TELANGANA PERTAING TO STATEWIDE INSTITUTIONS FOR CLAIMING RESERVATION UNDER ECONOMICALLY WEAKER SECTIONS (EWS) (CANDIDATES WHO ARE NOT COVERED UNDER SC, ST & BC).
- 14. AADHAR CARD